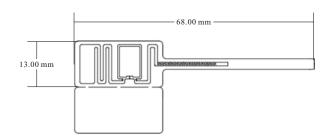

### **Dimensions:**

## **Physical Features:**

| Model:        | RC9017-4 |
|---------------|----------|
| Material:     | PET      |
| Dimensions:   | 68x13mm  |
| Working Temp: | -40~+85℃ |
| Survive Temp: | -40~+85℃ |
| IP Code:      | IP68     |