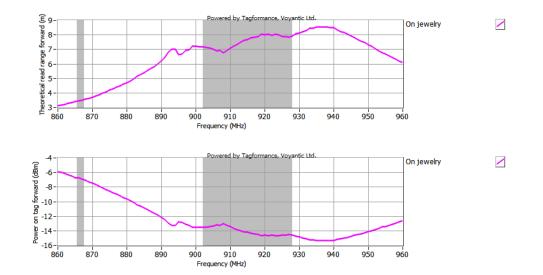

# Read Range(on metal jewelry):

### **RFID Features:**

| RFID Standard:           | EPC C1G2 (ISO18000-6C) |
|--------------------------|------------------------|
| Chip Type:               | NXP Ucode 8            |
| EPC Memory:              | 128bits                |
| TID Memory:              | 96 bits                |
| Read Range(2W ERP FCC):  | 8m                     |
| Read Range(2W ERP ETSI): | 3.5m                   |